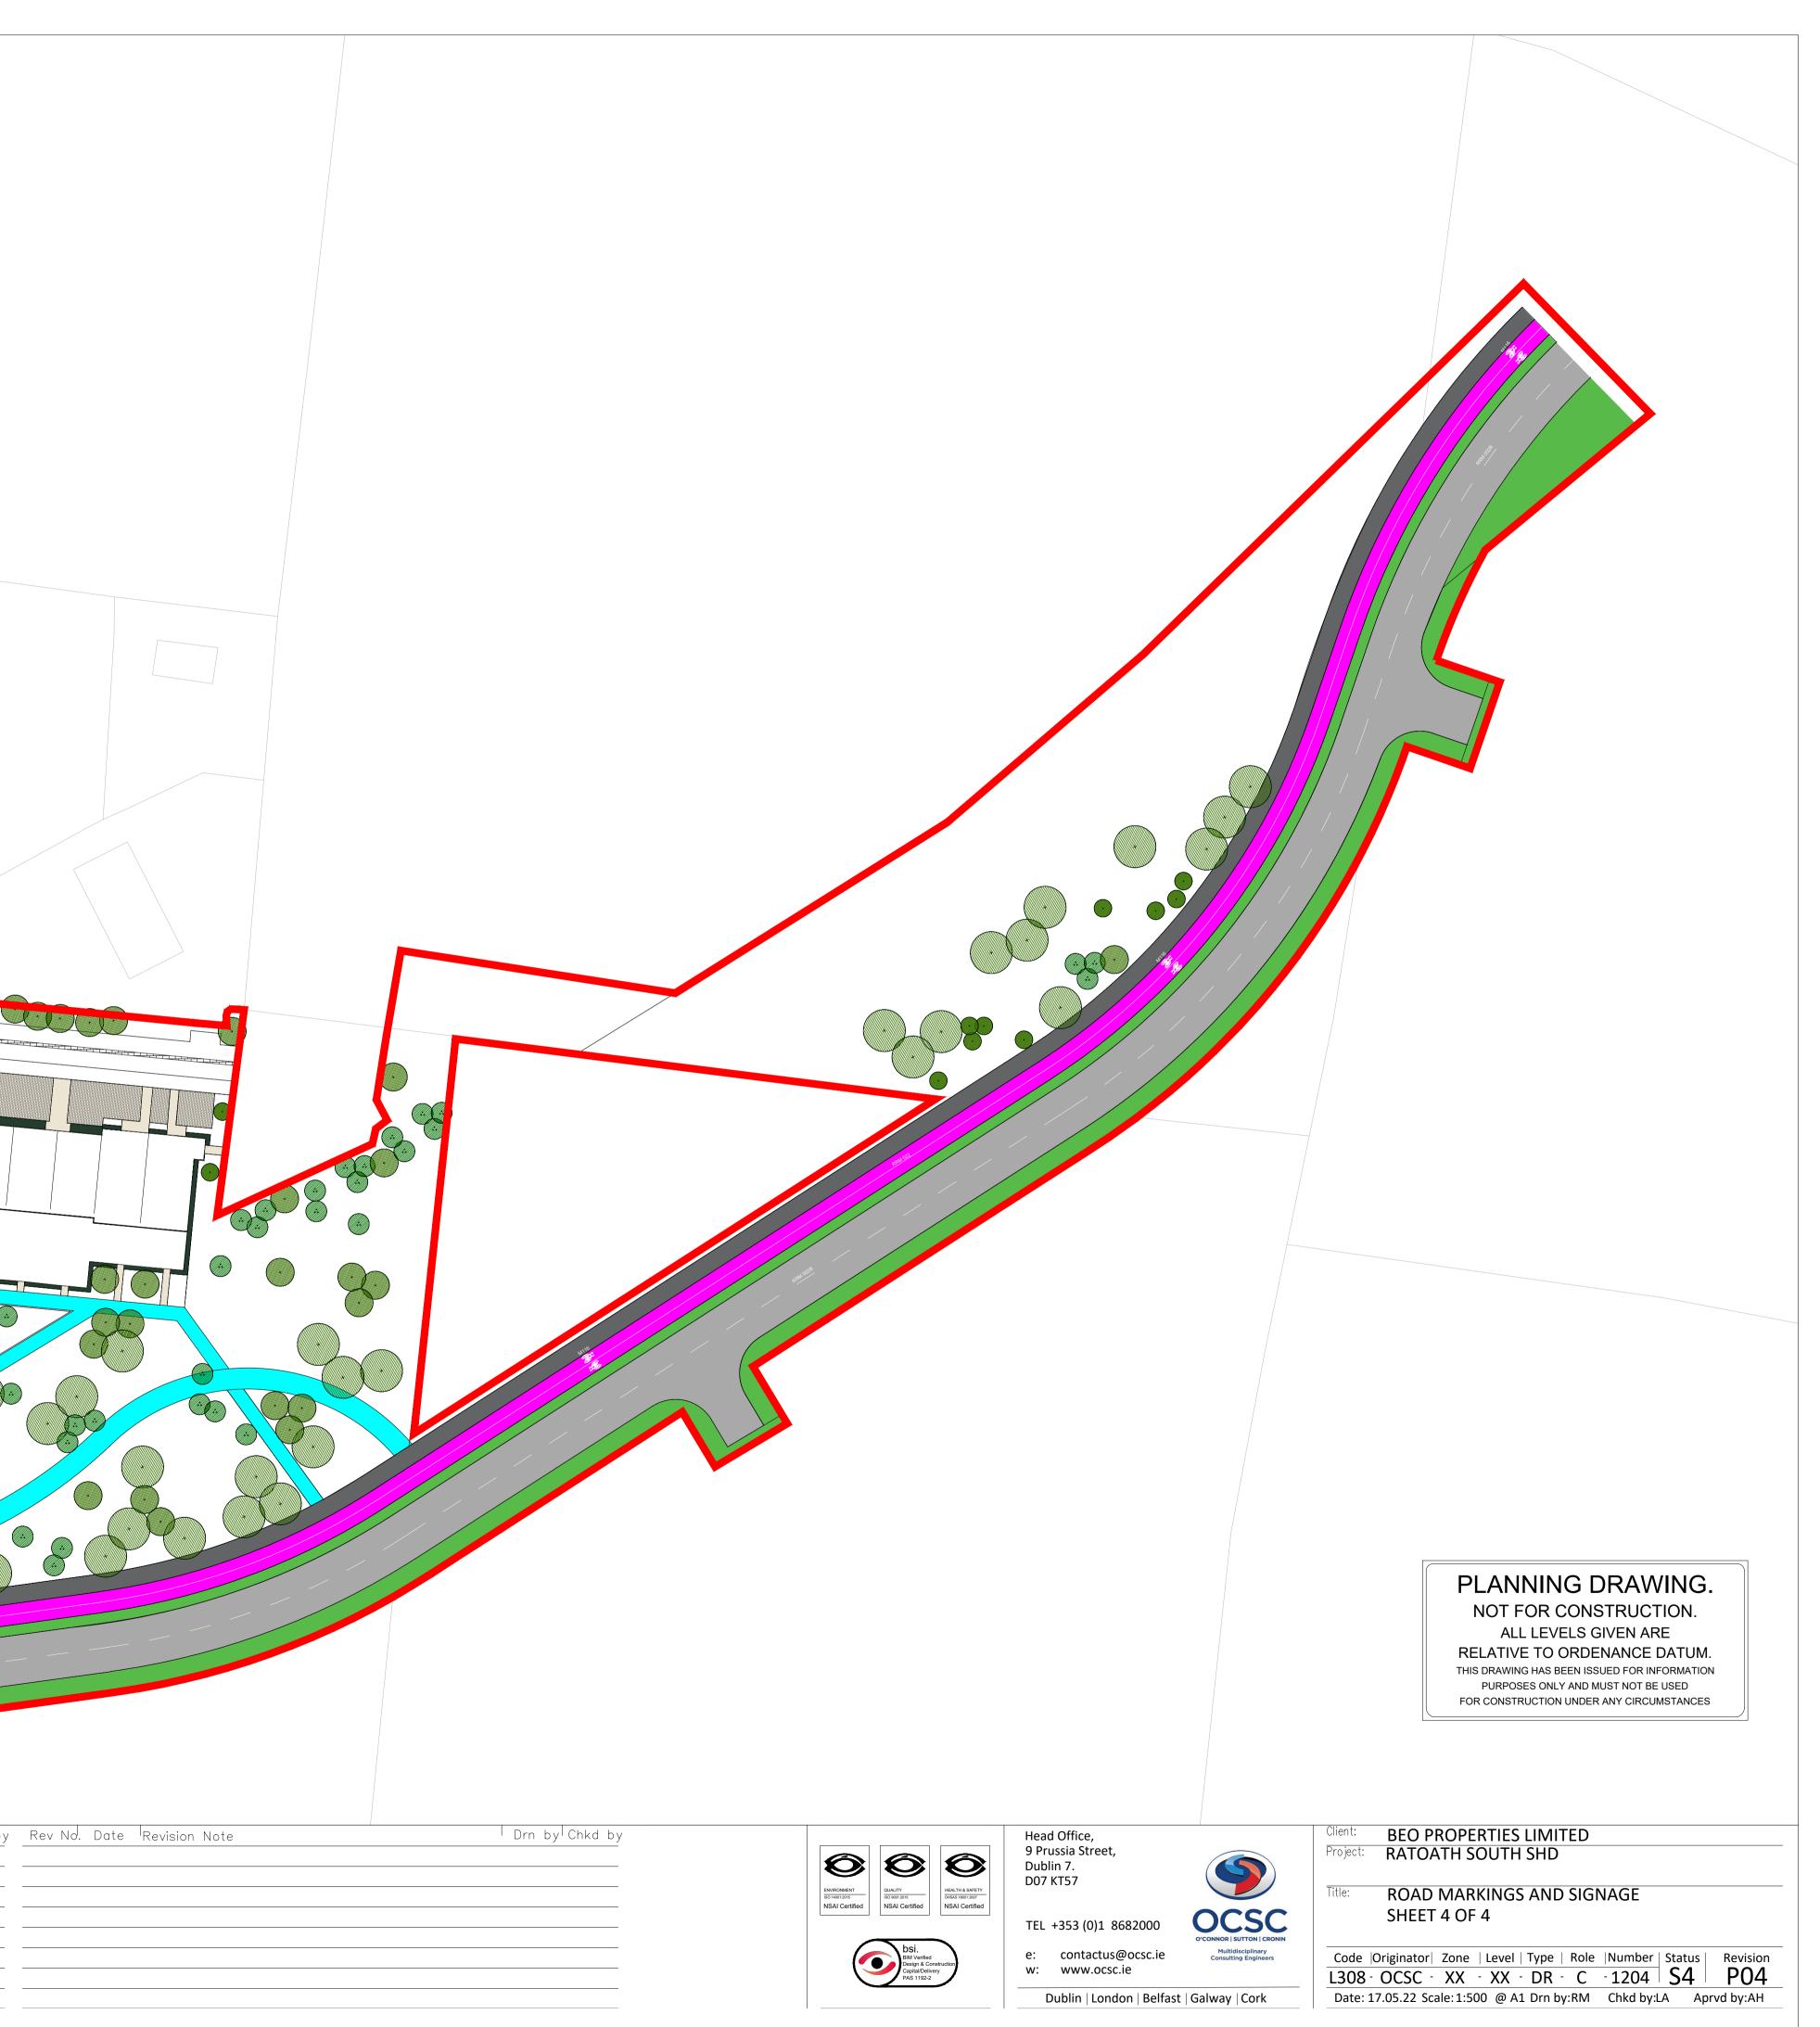

|            | ROAD MARKINGS.                                                                        |       |  |
|------------|---------------------------------------------------------------------------------------|-------|--|
| STOP       | STOP LINE 200mm WIDE TO TSM RRM 017                                                   |       |  |
| STOP       | WORDED 'STOP' MARKING TO TSM M114                                                     |       |  |
| STOP       | CONTINUOUS CENTRE LINE 100mm WIDE TO TSM RR                                           | M 001 |  |
|            | TACTILE PAVING.                                                                       |       |  |
|            | BUFF COLOURED TACTILE PAVING TO UNCONTROLL PEDESTRIAN CROSSING.                       | .ED   |  |
|            | BUFF COLOURED TACTILE CORDUROY PAVING TO<br>UNCONTROLLED/ CONTROLLED PEDESTRIAN CROSS | SING. |  |
|            | TRAFFIC SIGNS.                                                                        |       |  |
| SIGNS.     | TSM REF.                                                                              | SIZE. |  |
| STOP       | STOP SIGN (TSM - RUS 027)                                                             | 750mm |  |
| 60<br>km/h | 60km/H SPEED LIMIT (TSM - RUS 042)                                                    | 600mm |  |
| A 6-20     | CYCLE TRACK ON THE RIGHT (TSM - RUS 058CR)                                            | 600mm |  |
| 570        | CYCLE TRACK ON THE LEFT (TSM - RUS 058CL)                                             | 600mm |  |
|            | PROPOSED 3.30m GALVANIZED SIGN POLES                                                  |       |  |
|            |                                                                                       |       |  |
|            |                                                                                       |       |  |